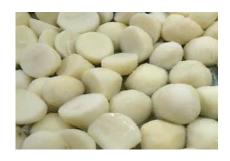

## **Composition** Potato Chats Peeled & Halved

| Nutritional information                        |                                                                                                                                                                                                                                                                                                                                                                                                                                                                                                                                                 |           | Package and shipping        |                                                         |
|------------------------------------------------|-------------------------------------------------------------------------------------------------------------------------------------------------------------------------------------------------------------------------------------------------------------------------------------------------------------------------------------------------------------------------------------------------------------------------------------------------------------------------------------------------------------------------------------------------|-----------|-----------------------------|---------------------------------------------------------|
| band                                           | 2                                                                                                                                                                                                                                                                                                                                                                                                                                                                                                                                               |           |                             |                                                         |
| energy                                         | 226                                                                                                                                                                                                                                                                                                                                                                                                                                                                                                                                             | kJ        | Packaging method /          | Hot fild - stainless steel gastronorm                   |
| protein                                        | 2                                                                                                                                                                                                                                                                                                                                                                                                                                                                                                                                               | g         | Material                    | trays                                                   |
| fat                                            | 0                                                                                                                                                                                                                                                                                                                                                                                                                                                                                                                                               | g         | Size, weight, etc.          | 0.9 Kg and 2.7 Kg                                       |
| carbohydrate                                   | 11                                                                                                                                                                                                                                                                                                                                                                                                                                                                                                                                              | g         | Label                       | Labels are date coded and attached                      |
| sodium                                         | 0                                                                                                                                                                                                                                                                                                                                                                                                                                                                                                                                               | mg        | Label                       | during production                                       |
| calcium                                        | 3                                                                                                                                                                                                                                                                                                                                                                                                                                                                                                                                               | mg        | Instructions for            |                                                         |
| potassium                                      | 357                                                                                                                                                                                                                                                                                                                                                                                                                                                                                                                                             | mg        | preparation                 | Keep product refrigerated until consumption, serve cold |
| Allergen advice                                | NIL                                                                                                                                                                                                                                                                                                                                                                                                                                                                                                                                             |           |                             |                                                         |
|                                                | gluten free                                                                                                                                                                                                                                                                                                                                                                                                                                                                                                                                     | ٧         | Storage conditions and      | All products shall be stored, handled                   |
|                                                | lactose free                                                                                                                                                                                                                                                                                                                                                                                                                                                                                                                                    | · V       | distribution                | and transported (in an approved                         |
|                                                | vegetarian                                                                                                                                                                                                                                                                                                                                                                                                                                                                                                                                      | ٧         |                             | Food Transport Vehicle) at 0-5°C                        |
|                                                | vegan                                                                                                                                                                                                                                                                                                                                                                                                                                                                                                                                           | ٧         | Shelf life                  | 5 days under proper refrigeration                       |
| May contain                                    | NIL                                                                                                                                                                                                                                                                                                                                                                                                                                                                                                                                             |           |                             |                                                         |
| Made in a facility that also                   | milk, wheat, soy, fish, egg, shellfish, sesame, mustard                                                                                                                                                                                                                                                                                                                                                                                                                                                                                         |           |                             |                                                         |
| processes products with:<br>Use of the product |                                                                                                                                                                                                                                                                                                                                                                                                                                                                                                                                                 |           |                             |                                                         |
| Intended use                                   | May also be                                                                                                                                                                                                                                                                                                                                                                                                                                                                                                                                     | a usad an | ingradiant in proparing man | ale                                                     |
| Canalina and another                           | May also be used an ingredient in preparing meals.                                                                                                                                                                                                                                                                                                                                                                                                                                                                                              |           |                             |                                                         |
| Consumer group                                 | Consumers of all ages consume this product.                                                                                                                                                                                                                                                                                                                                                                                                                                                                                                     |           |                             |                                                         |
| Quality Statement                              | At Medichef we pride ourselves on the consistent quality of service and product that we provide our customers. It is the aim of this company to continue to improve our services and in turn meet or exceed our customer's expectations.  Our commitment to food safety and quality is achieved by our quality practices, through the applications of HACCP and customer driven quality requirements.  We undertake to adhere to Good Manufacturing Practices and to comply with both legal and regulatory requirements, as described by FSANZ. |           |                             |                                                         |